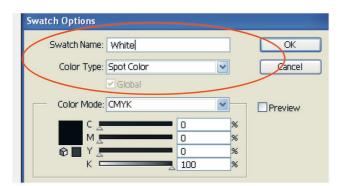

#### Rename the color swatch name by using Adobe Illustrator

- 1. Fill colour with K100
- 2. Double Click the colour at Swatches
- 3. At Swatch Option Choose Color Mode to "Spot Color" and rename the Swatch Name to "White.
- 4. Double confirm by checking the artwork is filled with K100 with "White" swatch name.