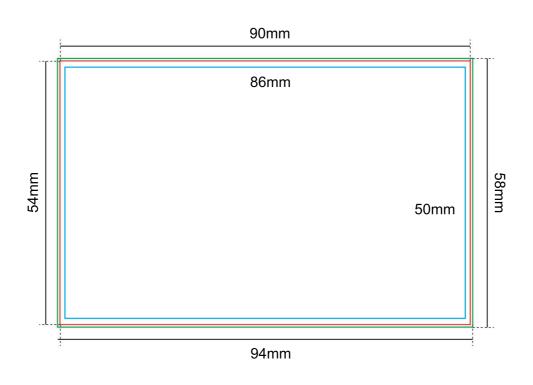

- Artwork Dimension : (Refer to diagram)
- Bleeding : 2.0mm
- Margin (Safe Zone) : 2.0mm

| Example                           | Bleeding Size | Actual Size | Safe Zone Size |
|-----------------------------------|---------------|-------------|----------------|
| Business Card size<br>90mm x 54mm | 94mm x 58mm   | 90mm x 54mm | 86mm x 50mm    |