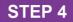

#### Rename the color swatch name by using Adobe Illustrator

- 1. Fill colour with K100
- 2. Double Click the colour at Swatches
- 3. At Swatch Option Choose Color Mode to "Spot Color" and rename the Swatch Name to "White.
- 4. Double confirm by checking the artwork is filled with K100 with "White" swatch name.