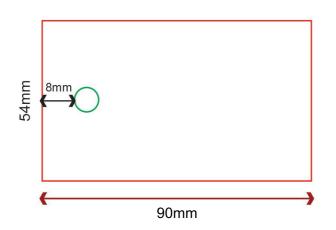

## HOLE PUNCHING

- Diameter 3mm / Diameter 5mm
- 1 Hole at fixed position (Shorter side) at Centre of Top
- Not applicable for Thin Fold and Fat Fold