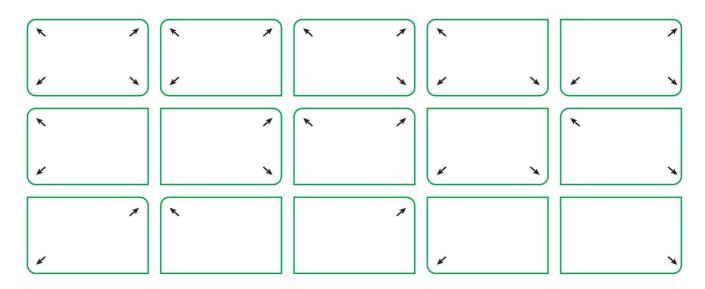

#### ROUND CORNER

- Radius 6mm
- 15 types of options
- Not Applicable for Thin and Fat Fold
- The round corner position if follow exactly as shown in ordering page diagram for either portrait or landscape.
- No rotation required.